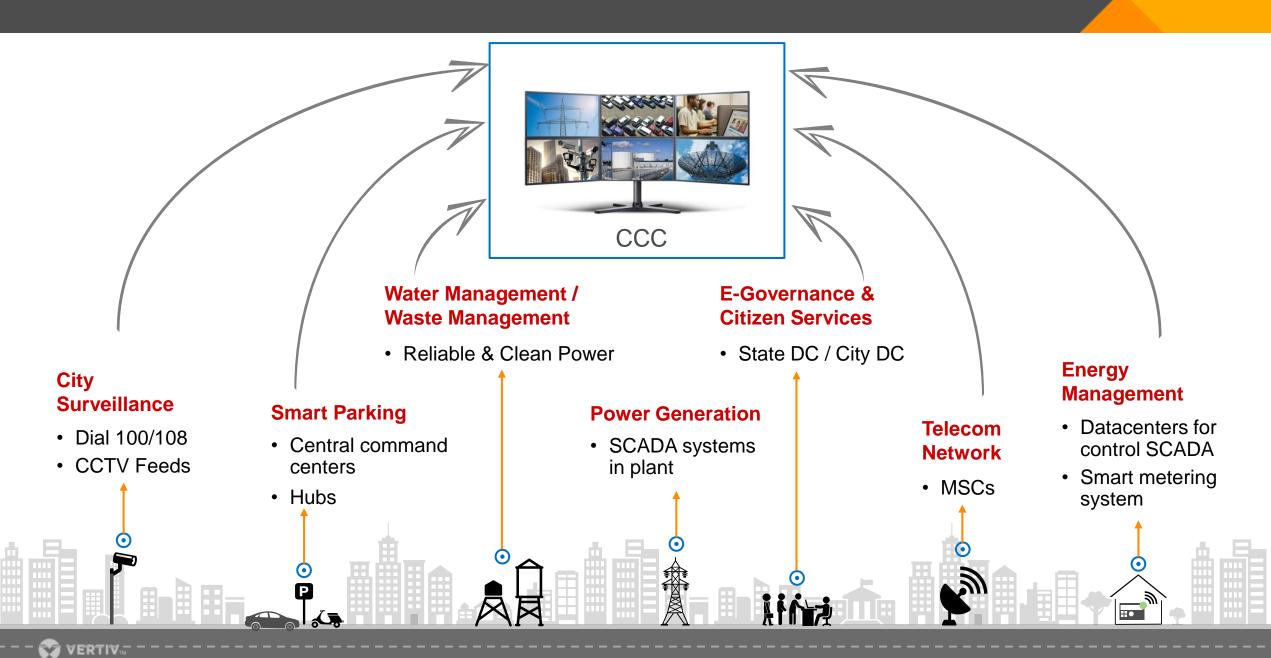

## CONTRAL AND COMMEND CENTER

## CRITICAL DECISION FOR THE CCC OWNER

| Parameter                                 | On Premises | Cloud                          |
|-------------------------------------------|-------------|--------------------------------|
| Over all Control                          | High        | Low                            |
| Latency<br>Probability                    | Low         | High                           |
| Ease of Bulk<br>data(Video)<br>management | Better      | Dependency on service Provider |
| Data security/Risk                        | Low         | High                           |

**CONTROL AND COMMAND CENTRE- KEY PARAMETERS FOR THE OWNER** 

## Large Volume of data –Including Video Streaming

## Data Sensitivity- Security Issues

**Overall Control** 

## Network Edge and Accessibility

## **Bandwidth and Latency**