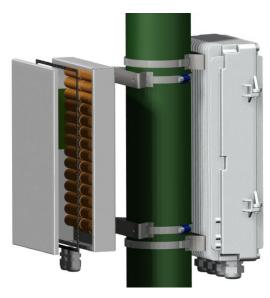

#### **Street Pole Solutions**

## **Application:**

For Smart city, 4G, Wifi application in urban areas.

Power & Telecom equipments installed inside Ground and Pole are used to transmitting Signals through hidden multi band Antennas and provide street lightning.

## Advantages:

Compact cabinet design for underground site application.

inverter option for powering AC based equipment's.