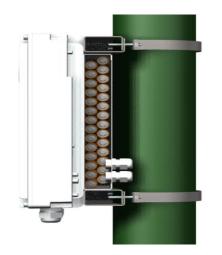

#### **Street Pole Solutions**

## MAST SITE / GROUND SITE SOLUTION

## **Application:**

For Smart city, 4G, Wifi application in urban areas.

Power & Telecom equipments installed inside Ground and Pole are used to transmitting Signals through hidden multi band Antennas and provide street lightning.

## Advantages:

Compact cabinet design for underground site application.

inverter option for powering AC based equipment's.