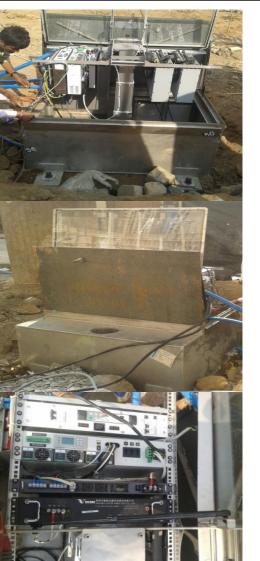

## OUR CREDENTIALS-ACTUAL SITE PHOTOGRAPHS

Vertiv is at the Forefront of Technologies Used to Deliver this "Data Infrastructure"

**Project : Rajasthan Smart City Project** 

Establishment and Commissioning of Command & Control Centre (Video Surveillance Room, Dial 100 Control Room, Forensic Investigation Room, ITMS Room and Data Center& FMS/NOC Room) under Surveillance and Incident Response Project at seven cities of the State of Rajasthan

**Authority** :

**RajCOMP Info Services Ltd (RISL)** 

**Selection Process:** 

```
TCO of 5 Year =Capex (5 year) + Opex ( 5 year)
```

Locations:

```
Jodhpur, Bikaner, Udaipur, Ajmer, Kota, Bharatpur, Jaipur
```

Our Scope:

Data centre (10 Rack Smart solution \_ Jaipur, rest of the City with 8 Rack solution), UPS for datacentre 80KVA×2, UPS for Command and control Centre 60KVA×2. Four City Already installed and commissioned the Project.