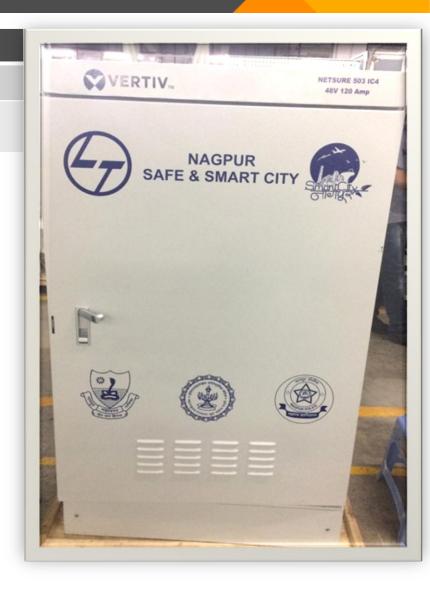

## **SMART CITY - NAGPUR**

### **CRITICAL SPECS**

48VDC & 24VDC Power Equipment

Fan filter solution IP55 With 4 Hrs Back up

Space for Equipment Mounting & Batteries

Base mount with Bottom Cable entry

Application:

Smart City Surveillance, Intelligent Traffic management.

#### Advantages:

- One stop solution, Multi outputs connection. Remote Monitoring through LAN.
- Deployed 800nos of Junction boxes in Nagpur city
- Remote monitoring with help of SNMP.
- Remote access control.
- POE cameras. FTZ & Fixed type
- Wifi hot spot
- Environment monitoring.
- Scalable solution