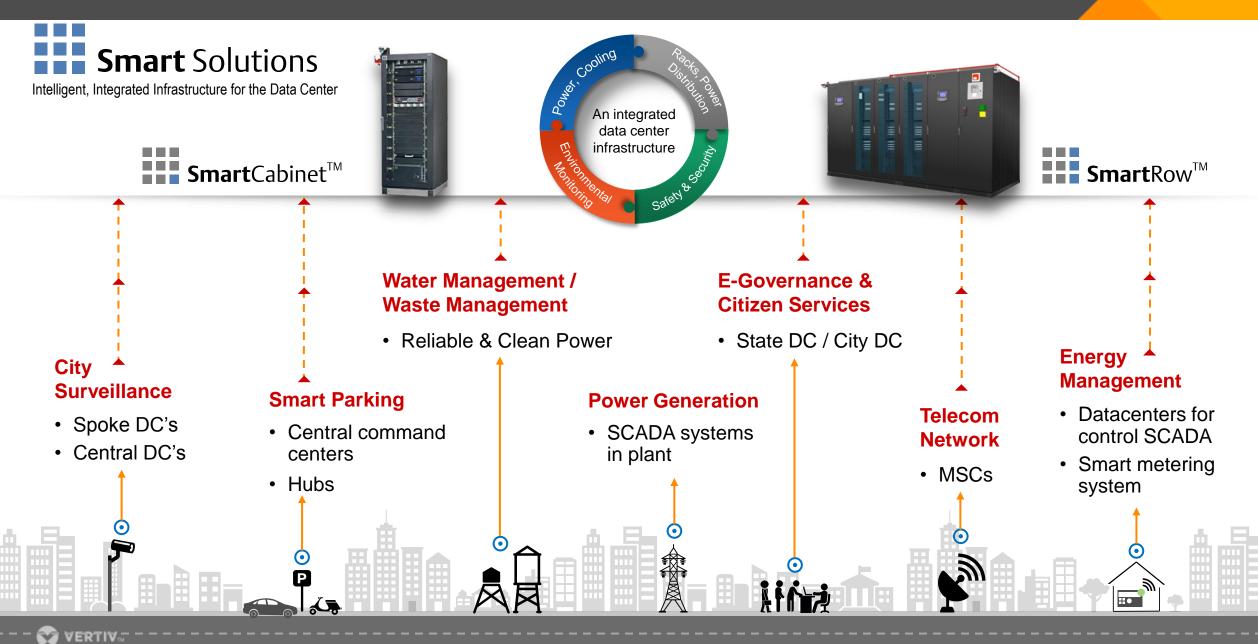

## Intelligent Infrastructure for Smart City

## **HOW CAN INTELLIGENT INFRASTRUCTURE HELP REALIZING VISION OF SMART CITY?**

- Electronic Service Delivery
- Citizen Engagement
- Citizens City's Eyes and Ears
- Video Crime Monitoring

- Waste to Energy & Fuel
- Waste to Compost
- Waste Water to be Treated
- Recycling and Reduction of C&D Waste

- Intelligent Traffic Management
- Integrated Multi-Modal Transport

- Smart Meters & Management
- Renewable Sources of Energy
- Energy Efficient & Green Buildings

- Smart Meters & Management
- Leakage Identification, Preventive Maintenance

WATER

Water Quality Monitoring