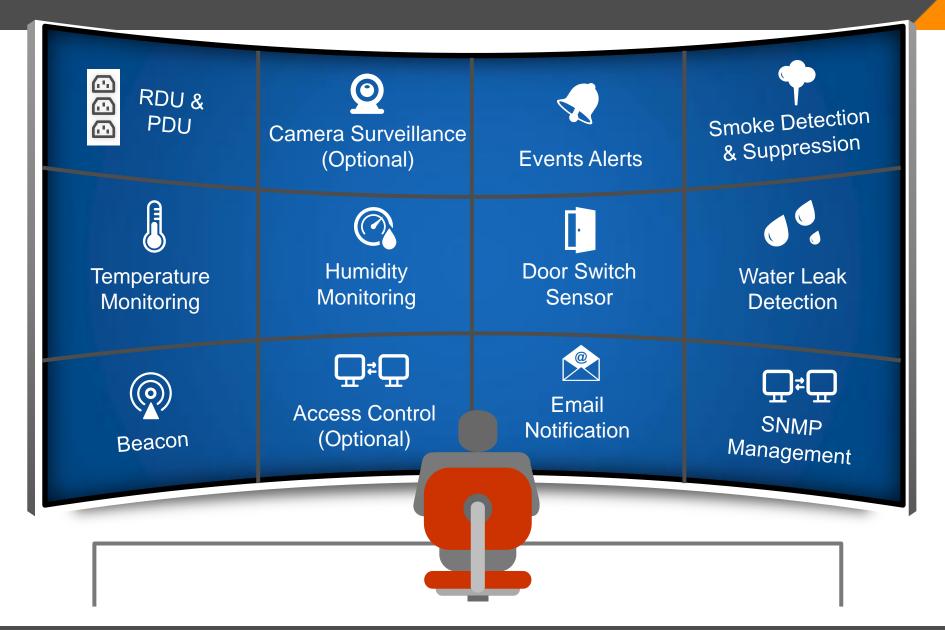

Establishment and Commissioning of Command & Control Centre (Video Surveillance Room, Dial 100 Control Room, Forensic Investigation Room, ITMS Room and Data Center& FMS/NOC Room) under Surveillance and Incident Response Project at seven cities of the State of Rajasthan

**Authority** :

**RajCOMP Info Services Ltd (RISL)** 

**Selection Process:** 

```
TCO of 5 Year =Capex (5 year) + Opex ( 5 year)
```

Locations:

```
Jodhpur, Bikaner, Udaipur, Ajmer, Kota, Bharatpur, Jaipur
```

Our Scope:

Data centre (10 Rack Smart solution \_ Jaipur, rest of the City with 8 Rack solution), UPS for datacentre 80KVA×2, UPS for Command and control Centre 60KVA×2. Four City Already installed and commissioned the Project.



## OUR CREDENTIALS-ACTUAL SITE PHOTOGRAPHS





## **INTELLIGENT MONITORING**





#### Smart City Few Case studies-India

1 States

## **Nagpur Smart City**

Application: Smart City Surveillance, Intelligent traffic management for the entire city

Solution: Complete DC power solution with Junction box

Advantages: Remote monitoring, rugged and reliable solution, one stop solution

Other Ex: Telangana City Surveillance

#### Rajasthan Seven Cities Surveillance

Application: Data centre city wise application for 7 cities

Solution: Integrated modular Data Centre (Smart Solution)

Advantages: Reduce space & energy upto 30%, Reduce Ops cost & Go live time, Integrated and modular, flexible



## Punjab Seva Kendra

Application: Power back up solution

Solution: Power back up solution AC

Advantages: Proven and rugged technology vast service network, efficient solutions