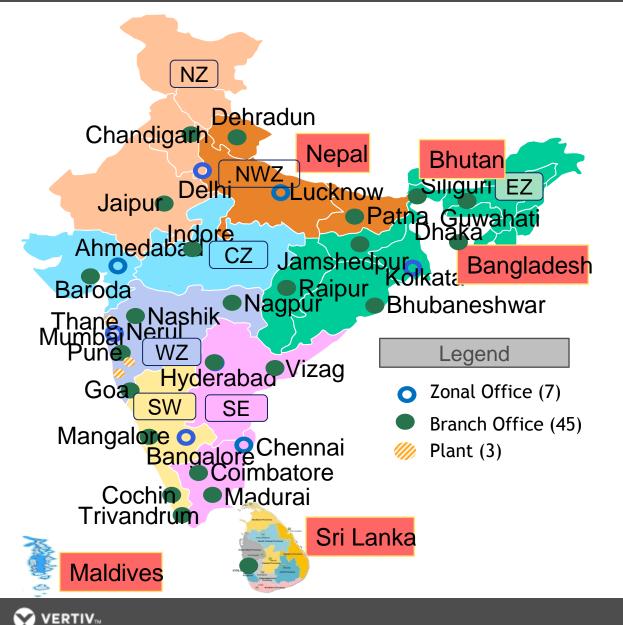

## VERTIV INDIA OPERATION, SALES & SERVICE PRESENCE

#### Ambernath, Thane Manufacturing Facilities

Pune

#### **Channel Presence**

| Distributors                 | 3     |
|------------------------------|-------|
| Enterprise Business Partners | 100+  |
| Value Added Resellers        | 2000+ |