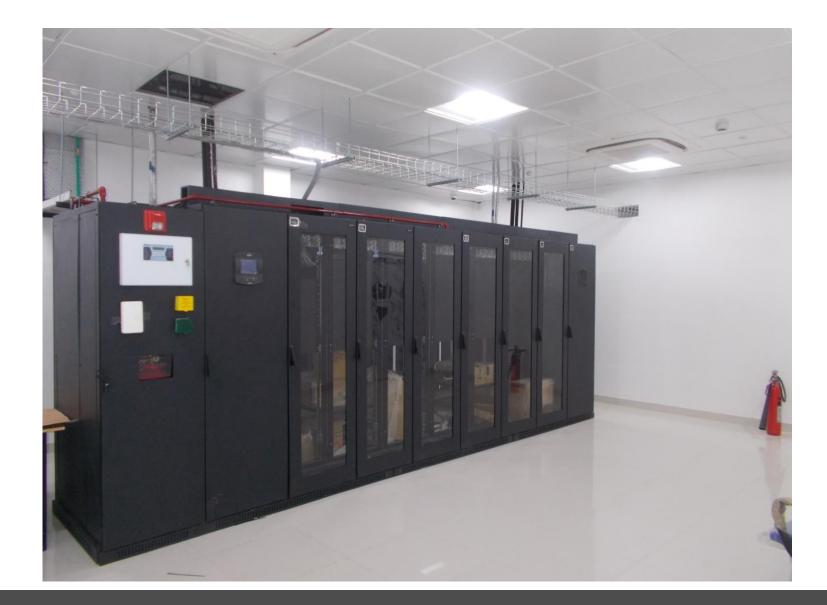

Our Scope:

Data centre (10 Rack Smart solution \_ Jaipur, rest of the City with 8 Rack solution), UPS for datacentre 80KVA×2, UPS for Command and control Centre 60KVA×2. Four City Already installed and commissioned the Project.

## OUR CREDENTIALS-ACTUAL SITE PHOTOGRAPHS