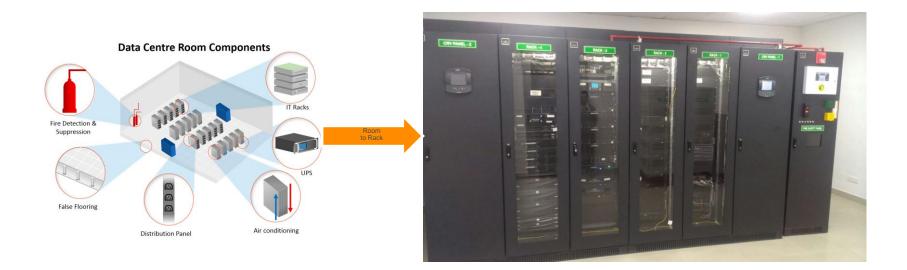

#### **INTRODUCING – RACK BASED SMART CCC**

This System is More efficient Scalable, Modular and IOT enabled

No site Preparation required , No wet work & Partitions is Required

Easy and Fast to deploy, Transferable -One Size fits All Solutions