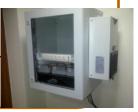

## **SMART CITY - NAGPUR**

### **CRITICAL SPECS**

48VDC & 24VDC Power Equipment

Fan filter solution IP55 With 4 Hrs Back up

Space for Equipment Mounting & Batteries

Base mount with Bottom Cable entry

Application:

Smart City Surveillance, Intelligent Traffic management.

#### Advantages:

- One stop solution, Multi outputs connection. Remote Monitoring through LAN.
- Deployed 800nos of Junction boxes in Nagpur city
- Remote monitoring with help of SNMP.
- Remote access control.
- POE cameras. FTZ & Fixed type
- Wifi hot spot
- Environment monitoring.
- Scalable solution