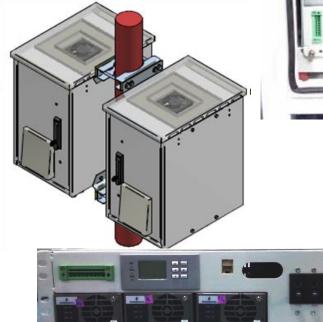

#### **INTRODUCING – RACK BASED SMART CCC**

This System is More efficient Scalable, Modular and IOT enabled

No site Preparation required , No wet work & Partitions is Required

Easy and Fast to deploy, Transferable -One Size fits All Solutions

Our Scope:

Data centre (10 Rack Smart solution \_ Jaipur, rest of the City with 8 Rack solution), UPS for datacentre 80KVA×2, UPS for Command and control Centre 60KVA×2. Four City Already installed and commissioned the Project.